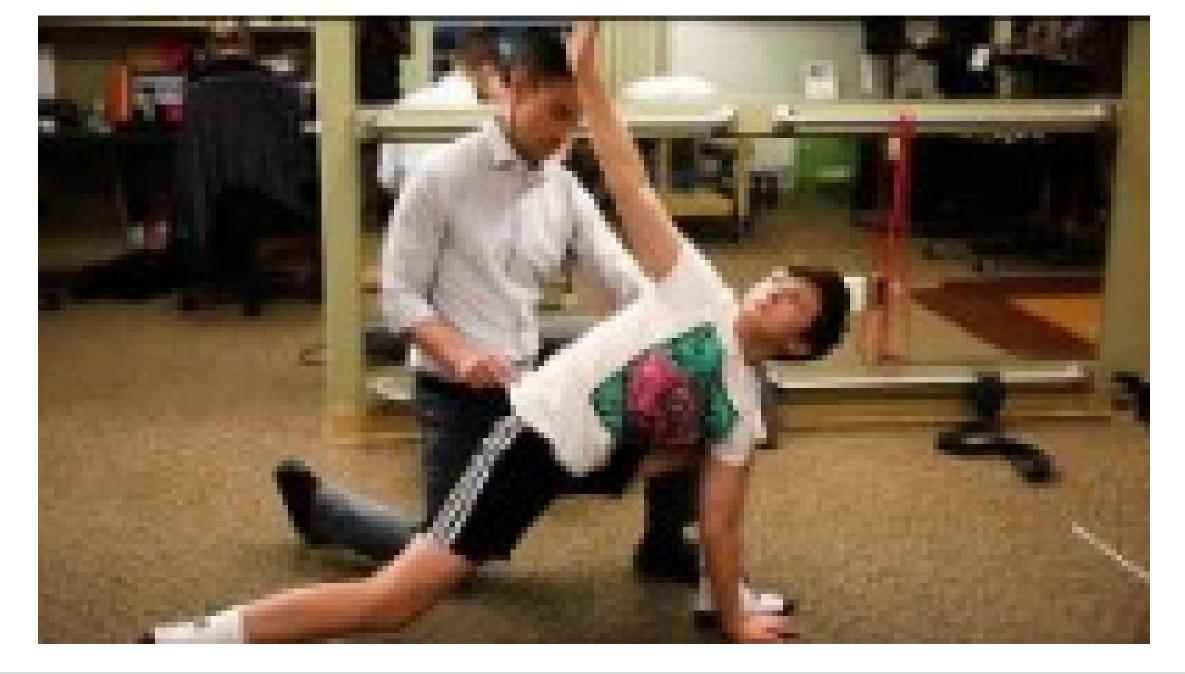

#### **Physical Therapy Moves Me!**

Grade 3-5 Presentation

F

© 2022 American Physical Therapy Association. All rights reserved.











#### What Are Some Things You Do That Require Movement?

=







## Physical therapy keeps people moving!





Physical therapy helps you improve body control and movement patterns.





Physical therapy increases flexibility and joint movement.







Physical therapy teaches people how to move with assistive devices.



Who Can Benefit From Physical Therapy?

=

#### Anyone who moves ... which means EVERYONE!





APTA

## **Movement Break**



#### What Body Systems Are Involved in Movement?

F





#### What Body Systems Are Involved in Movement?

F







#### Physical Therapy Treatment



#### How Do PTs and PTAs Treat Patients?



F



#### **Exercise Equipment**





#### How Do PTs and PTAs Treat Patients?



F

#### **Robotics and Virtual Reality**



#### **Toys and Games**