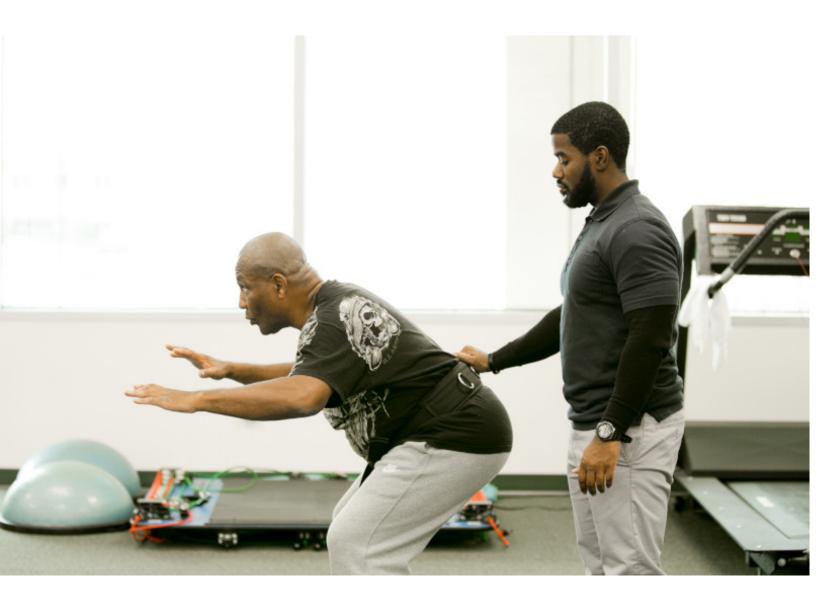

#### **Physical Therapy Moves Me!**

Grade 3-5 Presentation

F

© 2022 American Physical Therapy Association. All rights reserved.











#### What Are Some Things You Do That Require Movement?

=







## Physical therapy keeps people moving!





Physical therapy helps you improve body control and movement patterns.





Physical therapy increases flexibility and joint movement.







Physical therapy teaches people how to move with assistive devices.



Who Can Benefit From Physical Therapy?

=

#### Anyone who moves ... which means EVERYONE!





APTA

## **Movement Break**



#### What Body Systems Are Involved in Movement?

F





#### What Body Systems Are Involved in Movement?

F







#### Physical Therapy Treatment



#### How Do PTs and PTAs Treat Patients?



F



#### **Exercise Equipment**





#### How Do PTs and PTAs Treat Patients?



F

#### **Robotics and Virtual Reality**



#### **Toys and Games**



#### How Do PTs and PTAs treat Patients?





#### Technology and Research

#### Massage and Manual Therapy