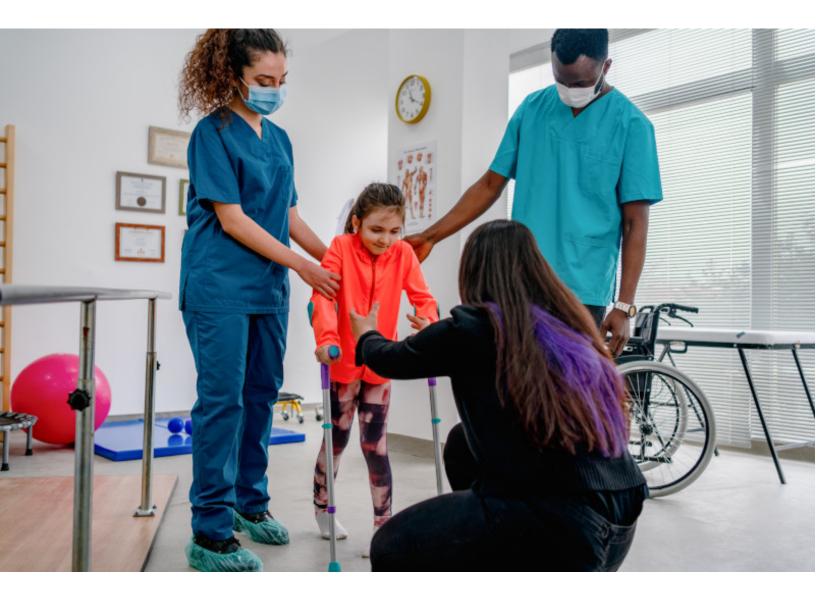

## Physical therapy keeps people moving!

Physical therapy helps you improve body control and movement patterns.

Physical therapy increases flexibility and joint movement.

Physical therapy teaches people how to move with assistive devices.