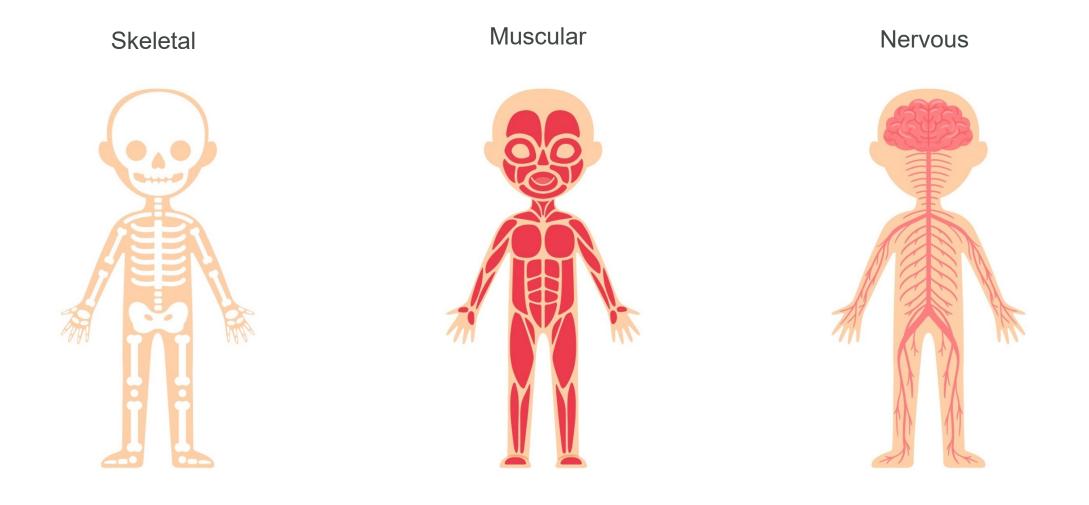

#### **Physical Therapy Moves Me!**

Grade 3-5 Presentation

F

© 2022 American Physical Therapy Association. All rights reserved.











#### What Are Some Things You Do That Require Movement?

=







## Physical therapy keeps people moving!





Physical therapy helps you improve body control and movement patterns.





Physical therapy increases flexibility and joint movement.







Physical therapy teaches people how to move with assistive devices.



Who Can Benefit From Physical Therapy?

=

#### Anyone who moves ... which means EVERYONE!





APTA

## **Movement Break**



#### What Body Systems Are Involved in Movement?

F





#### What Body Systems Are Involved in Movement?

F







#### Physical Therapy Treatment



#### How Do PTs and PTAs Treat Patients?



F



#### **Exercise Equipment**





#### How Do PTs and PTAs Treat Patients?



F

#### **Robotics and Virtual Reality**



#### **Toys and Games**



#### How Do PTs and PTAs treat Patients?





#### Technology and Research

#### Massage and Manual Therapy





# Time to Move!





#### Remember...

## Physical Therapy keeps people moving! and Movement is essential to life!



#### If You Like Being:

- Active,
- Creative, and
- Helpful.

Consider a career as a physical therapist or a physical therapist assistant.





# Thank You



#### **Optional Slides to Add If Needed**



#### Pathway to DPT

=



\* Some DPT programs offer freshman entry



F







# Questions & Answers



Building a community