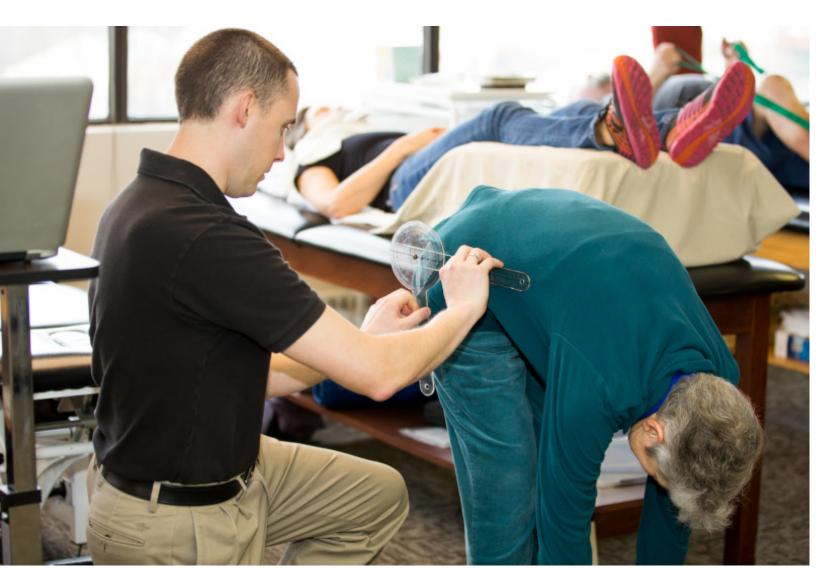

## Physical therapy keeps people moving!

Physical therapy helps you improve body control and movement patterns.

Physical therapy increases flexibility and joint movement.

Physical therapy teaches people how to move with assistive devices.