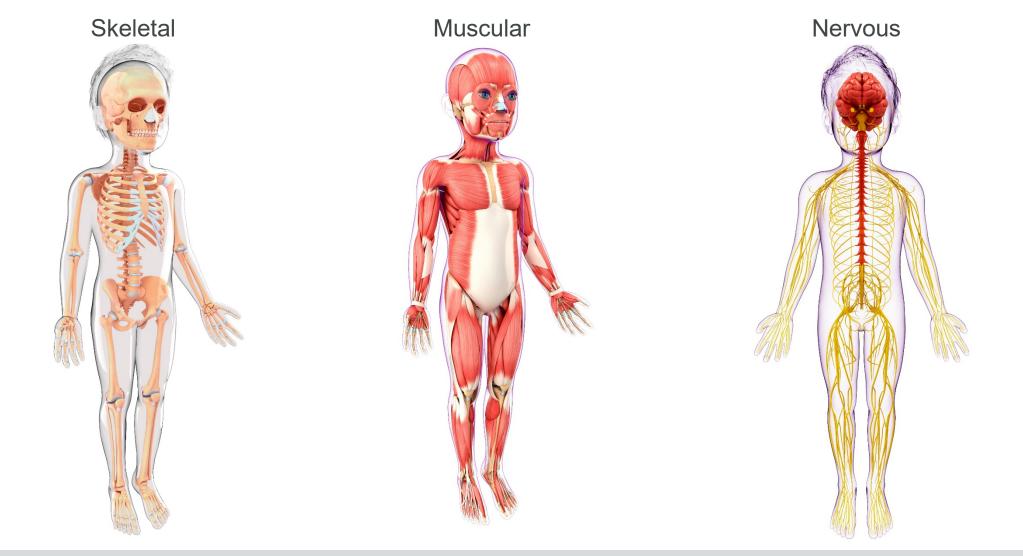

#### **Physical Therapy Moves Me!**

Grade 3-5 Presentation

F

© 2022 American Physical Therapy Association. All rights reserved.











#### What Are Some Things You Do That Require Movement?

=







## Physical therapy keeps people moving!





Physical therapy helps you improve body control and movement patterns.





Physical therapy increases flexibility and joint movement.







Physical therapy teaches people how to move with assistive devices.



Who Can Benefit From Physical Therapy?

=

#### Anyone who moves ... which means EVERYONE!





APTA

## **Movement Break**



#### What Body Systems Are Involved in Movement?

F





#### What Body Systems Are Involved in Movement?

F







#### Physical Therapy Treatment



#### How Do PTs and PTAs Treat Patients?



F



#### **Exercise Equipment**





#### How Do PTs and PTAs Treat Patients?



F

#### **Robotics and Virtual Reality**



#### **Toys and Games**



#### How Do PTs and PTAs treat Patients?





#### Technology and Research

#### Massage and Manual Therapy





# Time to Move!





#### Remember...

## Physical Therapy keeps people moving! and Movement is essential to life!



#### If You Like Being:

- Active,
- Creative, and
- Helpful.

Consider a career as a physical therapist or a physical therapist assistant.





# Thank You



#### **Optional Slides to Add If Needed**



#### Pathway to DPT

=



\* Some DPT programs offer freshman entry