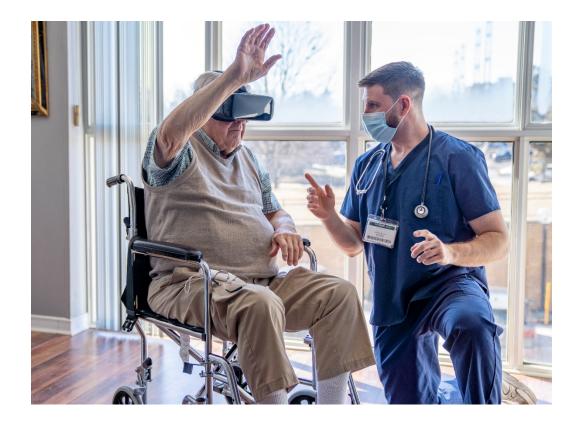

2 American Physical Therapy Association. All rights reserved.











#### What Are Some Things You Do That Require Movement?

=







## Physical therapy keeps people moving!





Physical therapy helps you improve body control and movement patterns.





Physical therapy increases flexibility and joint movement.







Physical therapy teaches people how to move with assistive devices.



Who Can Benefit From Physical Therapy?

=

#### Anyone who moves ... which means EVERYONE!





APTA

## **Movement Break**



#### What Body Systems Are Involved in Movement?

F





#### What Body Systems Are Involved in Movement?

F







#### Physical Therapy Treatment



#### How Do PTs and PTAs Treat Patients?



F



#### **Exercise Equipment**





#### How Do PTs and PTAs Treat Patients?



F

#### **Robotics and Virtual Reality**



#### **Toys and Games**



#### How Do PTs and PTAs treat Patients?





#### Technology and Research

#### Massage and Manual Therapy





# Time to Move!





#### Remember...

## Physical Therapy keeps people moving! and Movement is essential to life!



#### If You Like Being:

- Active,
- Creative, and
- Helpful.

Consider a career as a physical therapist or a physical therapist assistant.





# Thank You



#### **Optional Slides to Add If Needed**



#### Pathway to DPT

=



\* Some DPT programs offer freshman entry



F







# Questions & Answers



Building a community that advances the profession of physical therapy to improve the health of society.