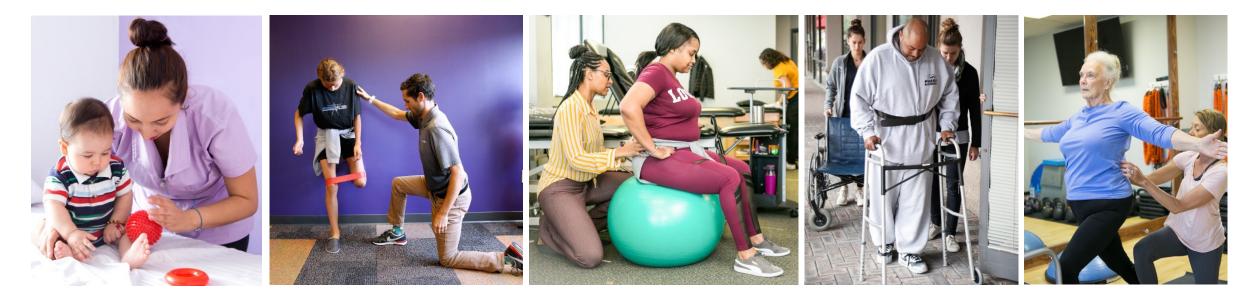

#### Physical Therapy Treatment

#### How Do PTs and PTAs Treat Patients?

F

#### How Do PTs and PTAs treat Patients?