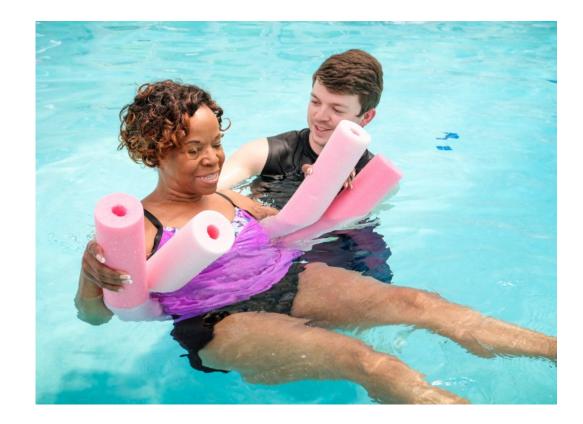

#### **Physical Therapy Moves Me!**

Grade 3-5 Presentation

F

© 2022 American Physical Therapy Association. All rights reserved.











#### What Are Some Things You Do That Require Movement?

=







## Physical therapy keeps people moving!





Physical therapy helps you improve body control and movement patterns.





Physical therapy increases flexibility and joint movement.







Physical therapy teaches people how to move with assistive devices.



Who Can Benefit From Physical Therapy?

=

#### Anyone who moves ... which means EVERYONE!





APTA

## **Movement Break**



#### What Body Systems Are Involved in Movement?

F





#### What Body Systems Are Involved in Movement?

F







#### Physical Therapy Treatment



#### How Do PTs and PTAs Treat Patients?



F



#### **Exercise Equipment**





#### How Do PTs and PTAs Treat Patients?



F

#### **Robotics and Virtual Reality**



#### **Toys and Games**



#### How Do PTs and PTAs treat Patients?





#### Technology and Research

#### Massage and Manual Therapy





# Time to Move!





#### Remember...

## Physical Therapy keeps people moving! and Movement is essential to life!



#### If You Like Being:

- Active,
- Creative, and
- Helpful.

Consider a career as a physical therapist or a physical therapist assistant.





# Thank You



#### **Optional Slides to Add If Needed**



#### Pathway to DPT

=



\* Some DPT programs offer freshman entry



F







# Questions & Answers



Building a community that advances the profession of physical therapy to improve the health of society.