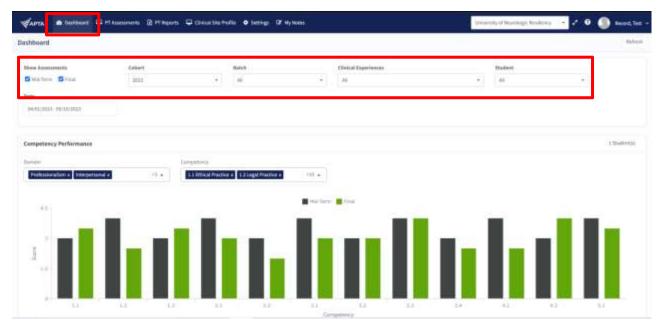

#### Dashboard

The Compency.AI dashboard shows a comprehensive and dynamic view of student competency levels.

Use the dashboard filters to sort information. PT/PTA students will only see their own personal information on the student dashboard.

Select specific Domains and Competencies and mouse-over each competency score for additional information.