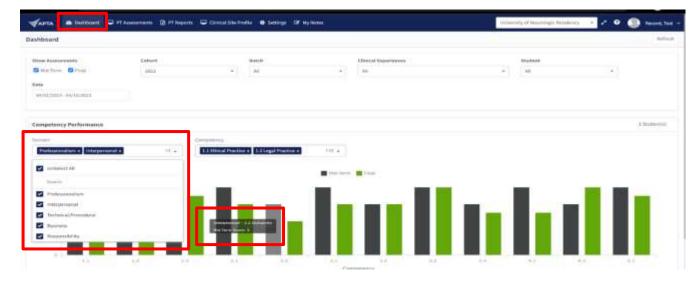

#### Dashboard

The Compency.AI dashboard shows a comprehensive and dynamic view of student competency levels.

Use the dashboard filters to sort information. PT/PTA students will only see their own personal information on the student dashboard.

Select specific Domains and Competencies and mouse-over each competency score for additional information.