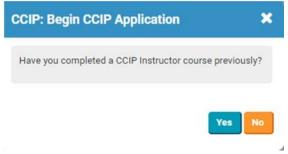

- 3. A pop-up will appear asking whether you have previously taken **CCIP Level 1** course.
  - If you have not taken the Level 1 course, click "No" and it will let you begin your application
  - If you have taken the Level 1 course, click "Yes." You will be prompted to complete a questionnaire with details of your course if we do not have it on file. If you want to retake the course, please email ccip@apta.org.